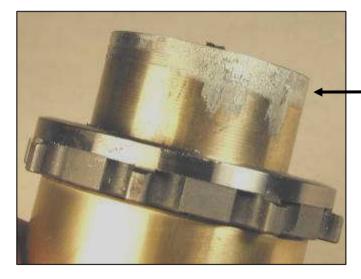

#### **GALLED PUNCHES**

- Heat, tight die clearance and lack of lubrication cause galling
- Galled punches cause:
  - Broken or chipped points
  - Stripping problems
  - Poor hole quality
  - Accelerated tool wear